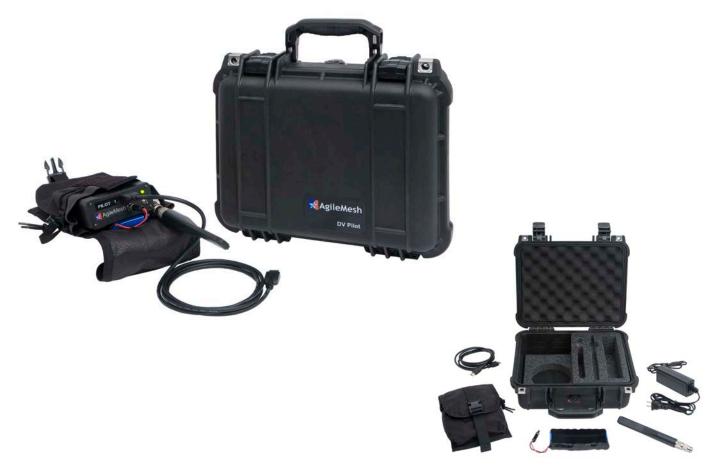

## **DroneView Series: DV Pilot**

- Un-tethers drone pilot from viewing location
- Connects to drone controller via HDMI cable (included)
- Encodes HD video image for wireless transmission to receiver (DV Commander or DV Patrol)
- Built-in Wifi Access Point
- Audible alarm when out of range of receiver
- 12VDC battery operated (included)
- Radio, battery, and electronics housed in wearable pouch
- Pelican case with foam cutouts for storage
- Battery charger (included)