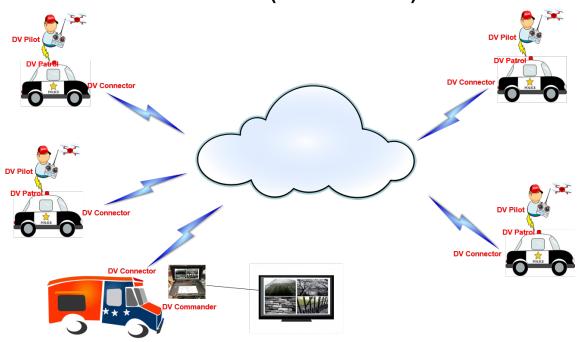

## **DroneView Applications:**

## **Drone Patrol (Remote View)**

Office: +1 972 231-2122 <u>info@agilemesh.com</u> <u>www.agilemesh.com</u>