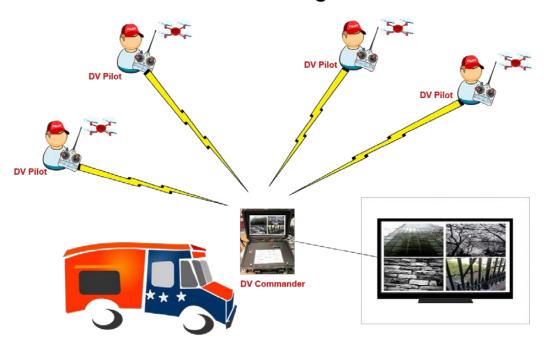

## **DroneView Series: DV Pilot**



- Un-tethers drone pilot from viewing location
- Connects to drone controller via HDMI cable (included)
- Encodes HD video image for wireless transmission to receiver (DV Commander or DV Patrol)
- Built-in Wifi Access Point
- Audible alarm when out of range of receiver
- 12VDC battery operated (included)
- Radio, battery, and electronics housed in wearable pouch
- Pelican case with foam cutouts for storage
- Battery charger (included)

Office: +1 972 231-2122 <u>info@agilemesh.com</u> <u>www.agilemesh.com</u>



## **DroneView Applications:**

## **Incident Management**



## **Drone Patrol (Remote View)**



Office: +1 972 231-2122 <u>info@agilemesh.com</u> <u>www.agilemesh.com</u>